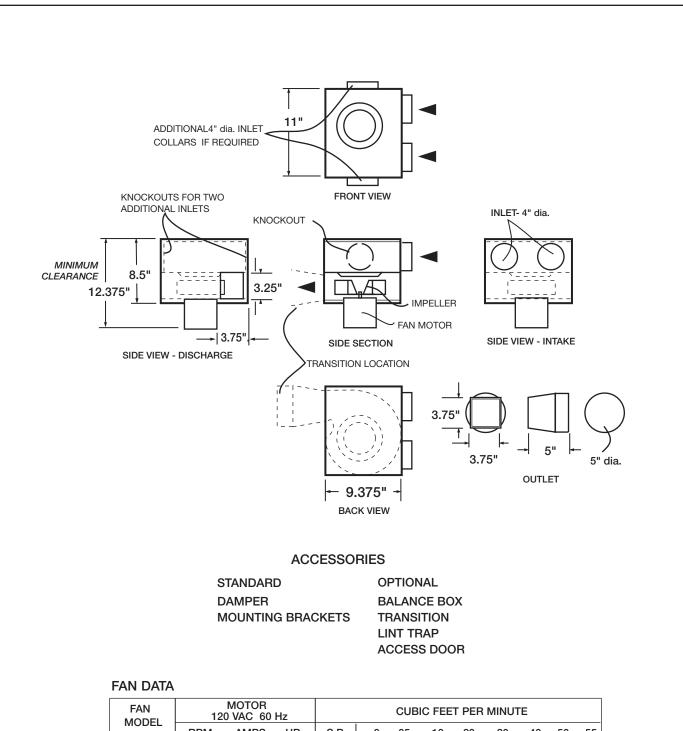

|                                                                                   |        | RPM  | AMPS         | HP   | S.P. | .0  | .05 | .10 | .20 | .30 | .40 | .50 | .55 |
|-----------------------------------------------------------------------------------|--------|------|--------------|------|------|-----|-----|-----|-----|-----|-----|-----|-----|
|                                                                                   | PW-200 | 1670 | 1.15 to 1.33 | 1/35 | CFM  | 170 | 162 | 154 | 136 | 118 | 98  | 68  | 52  |
| DDM (Develutions now minute) shown is nominal and notiferrooms is based on estual |        |      |              |      |      |     |     |     |     |     |     |     |     |

RPM (Revolutions per minute) shown is nominal and performance is based on actual speed