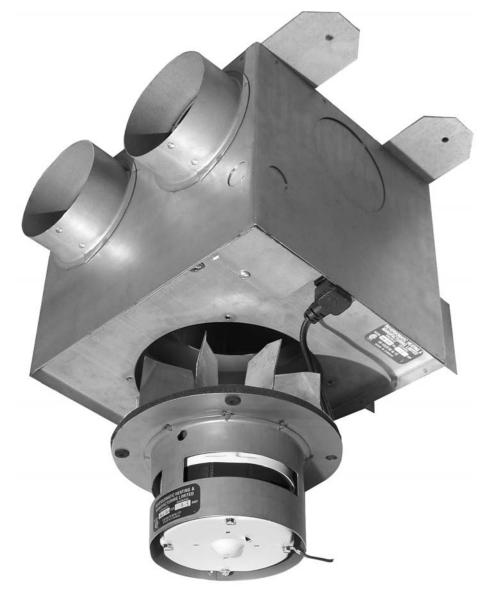

THE PW-200 IS ESPECIALLY DESIGNED TO EXHAUST A COMBINATION OF WASH-ROOMS AND DRYER ROOM. IT HAS BEEN MANUFACTURED WITH ASPECIAL LINT-FREE IMPELLER\*

\*MINIMUM CFM FOR VENTILATION AND/OR INTERCON-NECTIONS OF DUCTS AND FANS COULD BE REGULATED BY YOUR LOCAL BY-LAWS. VERIFY ACCEPTANCE OF INSTALLATION WHEN NECESSARY

## **XL SERIES**

**PW-200** DRYER AND BATHROOM EXHAUST FAN

June, 2006

Reversomatic Manufacturing Ltd.

790 ROWNTREE DAIRY ROAD = WOODBRIDGE, ONTARIO, CANADA L4L 5V3 = PHONE (905) 851-6701 = FAX (905) 851-8376 www.reversomatic.com ï EMAIL info@reversomatic.com